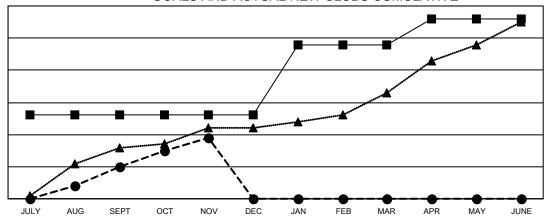

## GOALS AND ACTUAL NEW CLUBS CUMULATIVE

- CURRENT YEAR GOALS FOR NEW CLUBS

- CURRENT YEAR ACTUAL NEW CLUBS

- LAST YEAR ACTUAL NEW CLUBS