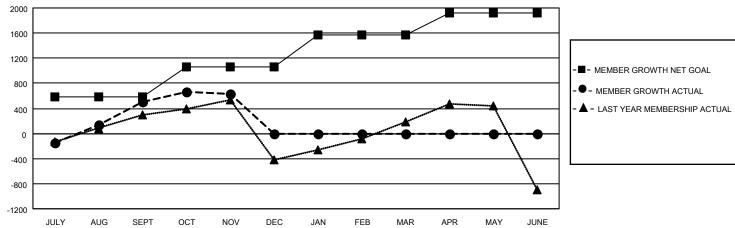

## GOALS AND ACTUAL MEMBERS CUMULATIVE

| DROPPED CLUBS: 11 |       | 287 CLUBS OF 709 ADDED 1 OR MORE<br>NEW MEMBERS | GENDER DISTRIBUTION             |                 |   |
|-------------------|-------|-------------------------------------------------|---------------------------------|-----------------|---|
|                   |       |                                                 | MALE                            | 13,816 (73.50%) |   |
|                   |       |                                                 | FEMALE                          | 4,982 (26.50%)  |   |
| DROPPED MEMBERS   |       |                                                 |                                 |                 |   |
| DECEASED          | 20    | CLICK HERE FOR CUMULATIVE MEMBERSHIP DATA       | TOTAL FAMILY UNIT MEMBERS       |                 | 0 |
| CLUB CANCELLED    | 132   |                                                 | FAMILY MEMBERS PAYING HALF DUES |                 |   |
| OTHER             | 937   |                                                 |                                 |                 | 0 |
| TOTAL             | 1,089 |                                                 | DOLS                            |                 |   |